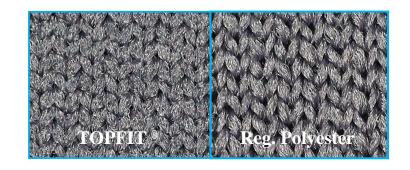

#### TOPFIT—New Mechanical Stretch

- Improve Warp Direction Stretch
- Really Four Way Stretch
- Anti Snagging
- Bulky, Better Hand Feel
- Anti-UV