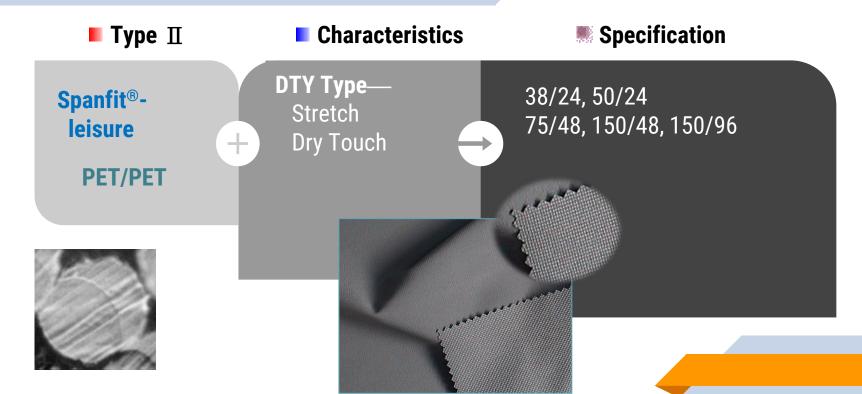

#### **SPANFIT FAMILY**

**■ Type III** 

Spanfit®eligant

PET/PET

+

Characteristics

FDY Type—
For Woven
Stretch
Good Resiliency
For Knitting
Nature Look
Dry Touch

Specification

30/12, 50/12, 100/24 30/12 ITY, 50/12 ITY