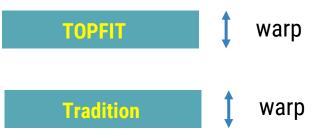

#### Traditional Circular Knitting Fabric

- Weft Side with Better Stretch Warp Side is Poorer
- Easy to be Snagged

#### TOPFIT—New Mechanical Stretch

- Improve Warp Direction Stretch
- Really Four Way Stretch
- Anti Snagging
- Bulky, Better Hand Feel
- Anti-UV