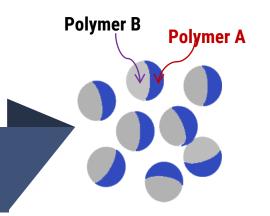

#### **HOW TO GIVE SPANFIT WITH SPIRAL STRUCTURE?**

Conjugate Spinning Technology

Polymer With Different Shrinkage

Spiral Structure When Heating