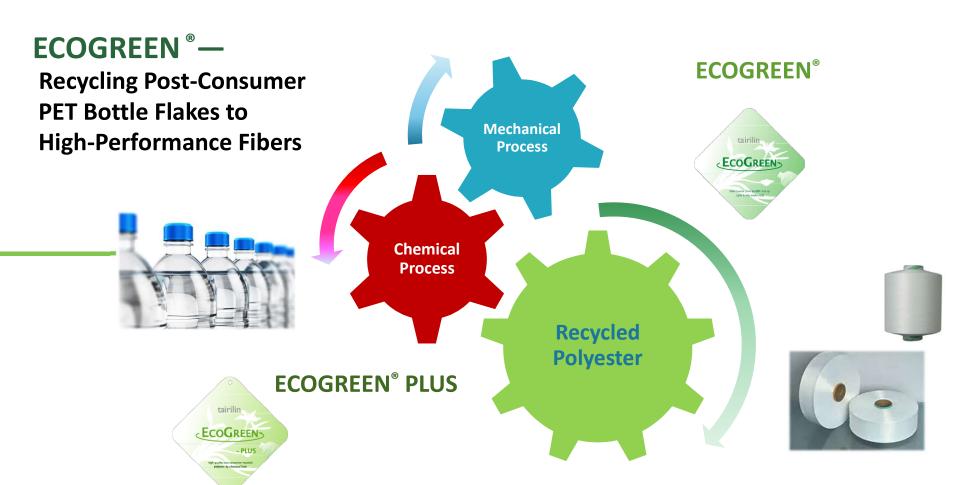

#### **ECOGREEN**—Recycled Polyester

#### **Regeneration Route**

#### Recycled **Glycolysis Recycled Fabric** bottles flakes **Polymerization** Filament, **Cutting Staple Fiber** • Semi-chemical Process Sewing **Recycled Pellets** Weaving Knitting Mechanical Process Dyeing Melting Spinning **Extruding** • Texturizing **Cutting**