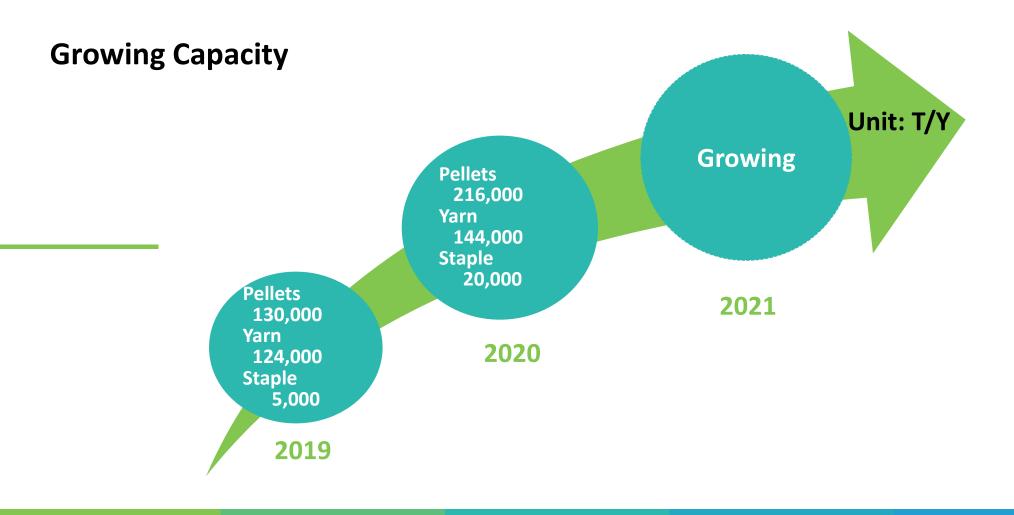

#### **Diversified Specification**

#### **Diversified Specification of ECOGREEN**

| Туре        |     | Specification                                                 |
|-------------|-----|---------------------------------------------------------------|
| Fine denier | DTY | 20/18, 20/24, 20/72, 30/36, 40/36, 40/72                      |
|             | FDY | 10/12, 15/12, 15/36, 20/24, 20/48, 30/24, 30/48, 40/12, 40/72 |
| Microfiber  | DTY | 35/144, 50/144, 55/216, 75/144, 150/288                       |
|             | FDY | 30/72, 50/72, 75/144, 70/216                                  |
| Full dull   | DTY | 30/36, 75/36, 75/72, 100/72                                   |
|             | FDY | 40/24, 40/48, 50/48, 75/72 wave                               |
| CD          | DTY | 50/48, 75/36, 75/72, 150/48                                   |
|             | FDY | 30/12, 30/48, 50/48, 75/72                                    |

| Type             |     | Specification                                                |
|------------------|-----|--------------------------------------------------------------|
| CD mix           | DTY | 50/72, 75/72, 50/72/2, 75/36/2, 75/72/2,150/72/2             |
| Cross<br>section | DTY | 75/48+, 75/72+, 75/30 wave                                   |
|                  | FDY | 20/24 wave FDY, 15/24Y, 20/36Y, 30/48Y, 50/24Y, 75/24 Hollow |
| Stretch          | DTY | HCR:20/18, 30/36 FD, 50/48, 75/72 75/48 S/S                  |
| Dope Black       | DTY | 75/36, 100/36, 150/36/2, 80/30 wave                          |
|                  | FDY | 50/24, 75/36, 100/36                                         |