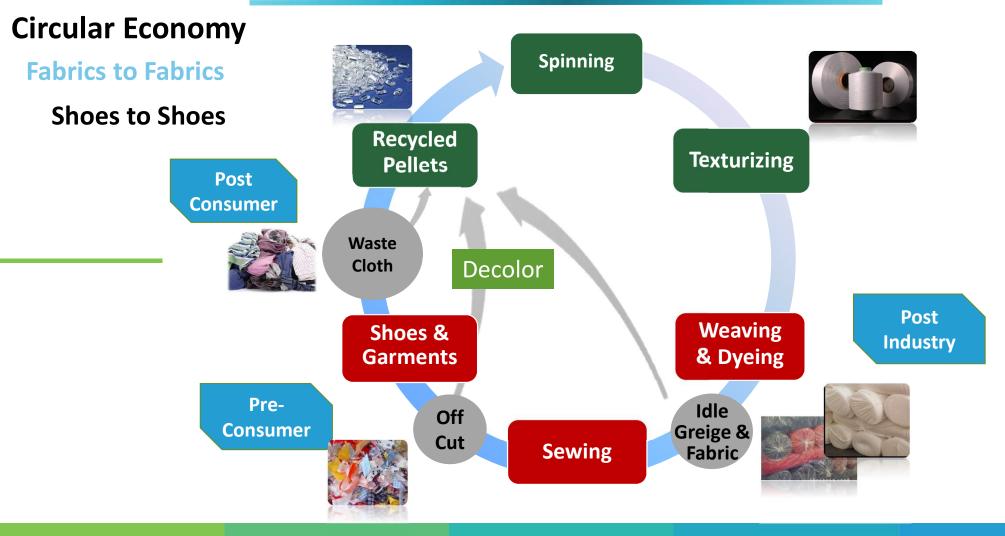

#### **Regeneration Route**

#### Recycled **Glycolysis Recycled Fabric** bottles flakes **Polymerization** Filament, **Cutting Staple Fiber** • Semi-chemical Process Sewing **Recycled Pellets** Weaving Knitting Mechanical Process Dyeing Melting Spinning **Extruding** • Texturizing **Cutting**