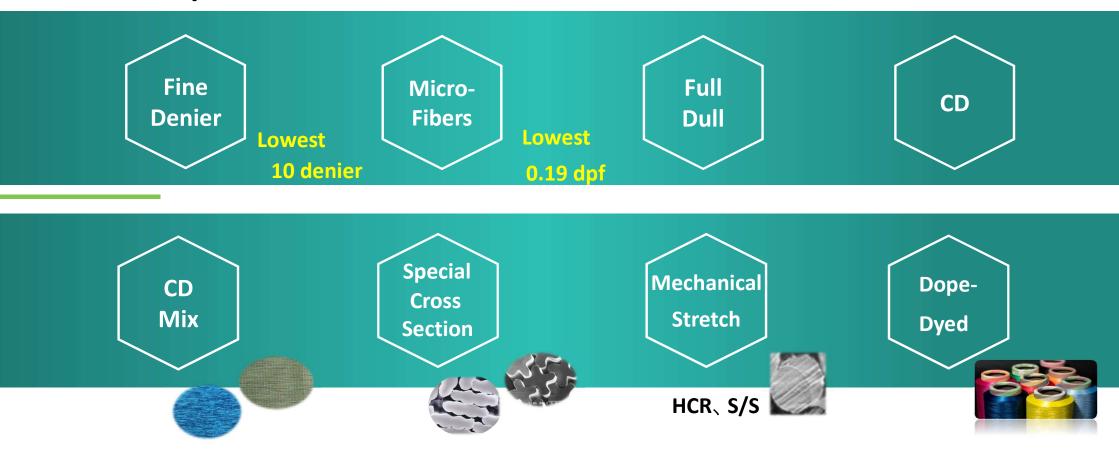

#### **Diversified Specification**

#### **Diversified Specification of ECOGREEN**

| Туре        |     | Specification                                                 |
|-------------|-----|---------------------------------------------------------------|
| Fine denier | DTY | 20/18, 20/24, 20/72, 30/36, 40/36, 40/72                      |
|             | FDY | 10/12, 15/12, 15/36, 20/24, 20/48, 30/24, 30/48, 40/12, 40/72 |
| Microfiber  | DTY | 35/144, 50/144, 55/216, 75/144, 150/288                       |
|             | FDY | 30/72, 50/72, 75/144, 70/216                                  |
| Full dull   | DTY | 30/36, 75/36, 75/72, 100/72                                   |
|             | FDY | 40/24, 40/48, 50/48, 75/72 wave                               |
| CD          | DTY | 50/48, 75/36, 75/72, 150/48                                   |
|             | FDY | 30/12, 30/48, 50/48, 75/72                                    |

| Type             |     | Specification                                                |
|------------------|-----|--------------------------------------------------------------|
| CD mix           | DTY | 50/72, 75/72, 50/72/2, 75/36/2, 75/72/2,150/72/2             |
| Cross<br>section | DTY | 75/48+, 75/72+, 75/30 wave                                   |
|                  | FDY | 20/24 wave FDY, 15/24Y, 20/36Y, 30/48Y, 50/24Y, 75/24 Hollow |
| Stretch          | DTY | HCR:20/18, 30/36 FD, 50/48, 75/72 75/48 S/S                  |
| Dope Black       | DTY | 75/36, 100/36, 150/36/2, 80/30 wave                          |
|                  | FDY | 50/24, 75/36, 100/36                                         |