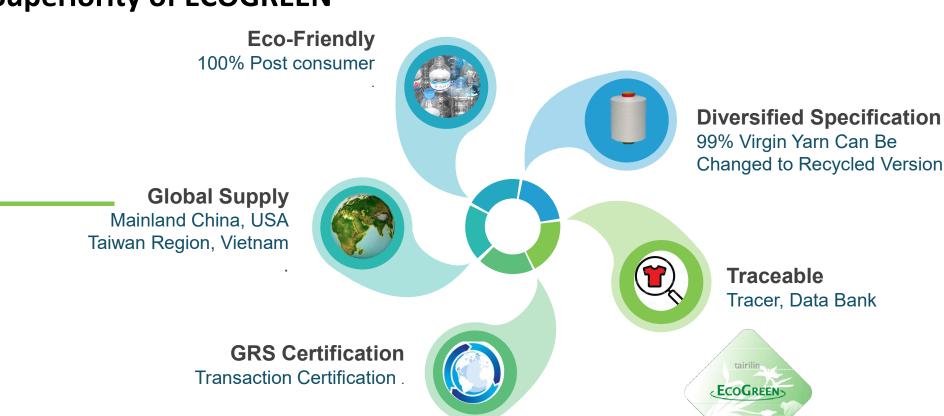

## **ECOGREEN**

100% Post-consumer Recycled Polyester







#### **Superiority of ECOGREEN**





**Recycled Clothes** 

#### **ECOGREEN**—Recycled Polyester

#### **Regeneration Route**

#### Recycled **Glycolysis Recycled Fabric** bottles flakes **Polymerization** Filament, **Cutting Staple Fiber** • Semi-chemical Process Sewing **Recycled Pellets** Weaving Knitting Mechanical Process Dyeing Melting Spinning **Extruding** • Texturizing **Cutting**



#### **Diversified Specification**





#### **Diversified Specification of ECOGREEN**

| Туре        |     | Specification                                                 |
|-------------|-----|---------------------------------------------------------------|
| Fine denier | DTY | 20/18, 20/24, 20/72, 30/36, 40/36, 40/72                      |
|             | FDY | 10/12, 15/12, 15/36, 20/24, 20/48, 30/24, 30/48, 40/12, 40/72 |
| Mic