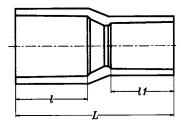

---------------|--------|-----|-----|--|--|--|--|--|
|   | Si                | ze     | l   | L   |  |  |  |  |  |
|   | O 15              | 1/2 "  | 30  | 67  |  |  |  |  |  |
|   | ○ 20              | 3/4 "  | 35  | 77  |  |  |  |  |  |
|   | O 25              | 1 " -W | 40  | 87  |  |  |  |  |  |
|   | O 40              | 1½"    | 55  | 117 |  |  |  |  |  |
|   | O 50              | 2"     | 63  | 133 |  |  |  |  |  |
|   | O 65              | 2½"    | 61  | 145 |  |  |  |  |  |
|   | ♦ 80              | 3"     | 72  | 152 |  |  |  |  |  |
|   | ♦100              | 4"     | 92  | 200 |  |  |  |  |  |
|   | ♦125              | 5"     | 112 | 235 |  |  |  |  |  |
|   | ♦150              | 6"     | 140 | 300 |  |  |  |  |  |
|   | ♦200              | 8"     | 172 | 360 |  |  |  |  |  |





#### **REDUCERCOUPLING**

|            | <u></u> |              |     | • • | _   |
|------------|---------|--------------|-----|-----|-----|
|            | Si      | ze           | l   | l1  | L   |
| 0          | 20X15   | 3/4 " X1/2 " | 35  | 30  | 71  |
| 0          | 25X20   | 1"WX¾"       | 40  | 35  | 84  |
| $\Diamond$ | 28X25   | 1"X1"W       | 40  | 40  | 90  |
| 0          | 40X25   | 1½"X1"W      | 55  | 40  | 114 |
| 0          | 50X40   | 2"X1½"       | 63  | 55  | 136 |
| 0          | 65X40   | 2½"X1½"      | 69  | 55  | 150 |
| 0          | 65X50   | 2½"X2"       | 69  | 63  | 153 |
| $\Diamond$ | 80X40   | 3"X1½"       | 72  | 55  | 165 |
| $\Diamond$ | 80X50   | 3"X2"        | 72  | 63  | 165 |
| $\Diamond$ | 80X65   | 3"X2½"       | 72  | 69  | 165 |
| $\Diamond$ | 100