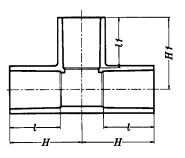

resistance (23°C).Please contact our specialist for the actual grade of materials at any time.

| Tee  |       |     |     |       | Unit: mm   |
|------|-------|-----|-----|-------|------------|
| Siz  | Size  |     | 11  | Н     | <b>H</b> 1 |
| O 15 | 1/2 " | 30  | 30  | 43    | 43         |
| O 20 | 3/4 " | 35  | 35  | 50    | 50         |
| O 25 | 1 "W  | 40  | 40  | 58    | 58         |
| O 40 | 1½"   | 55  | 55  | 82    | 82         |
| O 50 | 2"    | 63  | 63  | 96    | 96         |
| ♦ 65 | 21/2" | 61  | 61  | 110   | 110        |
| ♦ 80 | 3"    | 64  | 64  | 120   | 120        |
| ♦100 | 4"    | 84  | 84  | 152   | 152        |
| ♦125 | 5"    | 112 | 112 | 188   | 188        |
| ♦150 | 6"    | 140 | 140 | 228   | 228        |
| ♦200 | 8"    | 172 | 172 | 287.5 | 287        |





| _ |    |    |    | _   |
|---|----|----|----|-----|
| R | ed | uc | er | Tee |

| Reducer Tee Unit: mm |         |     |     |       |            |  |  |  |
|----------------------|---------|-----|-----|-------|------------|--|--|--|
| Siz                  | ze      | l   | 11  | Н     | <b>H</b> 1 |  |  |  |
| ♦ 65X40              | 2½"X1½" | 61  | 55  | 100   | 96         |  |  |  |
| ♦ 65X50              | 2 ½"X2" | 61  | 63  | 101   | 104        |  |  |  |
| ♦ 80X20              | 3"X¾"   | 72  | 35  | 90    | 82         |  |  |  |
| ♦ 80X40              | 3"X1½"  | 64  | 55  | 100   | 102        |  |  |  |
| ♦ 80X50              | 3"X2"   | 72  | 63  | 105   | 115        |  |  |  |
| ♦ 80X65              | 3"X2½"  | 72  | 69  | 113   | 117        |  |  |  |
| ♦ 100X40