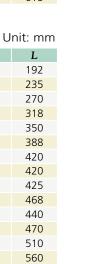

.5kg/cm<sup>2</sup> (23°C).

#### **SANITARY TEE**

Unit: mm

| 規格  | Size   | l   | l1  | Н   | H1  | L   |
|-----|--------|-----|-----|-----|-----|-----|
| 40  | 1 1/2" | 55  | 55  | 111 | 111 | 180 |
| 50  | 2"     | 63  | 63  | 114 | 127 | 200 |
| 65  | 21/2"  | 69  | 69  | 132 | 140 | 234 |
| 80  | 3"     | 72  | 72  | 177 | 172 | 280 |
| 100 | 4"     | 92  | 92  | 224 | 219 | 355 |
| 125 | 5"     | 112 | 112 | 252 | 233 | 416 |
| 150 | 6"     | 140 | 140 | 290 | 295 | 495 |
| 200 | 8"     | 172 | 172 | 347 | 360 | 615 |

#### **REDUCER SANITARY TEE**

2"X11/2"

3"X2"

4"X2"

4"X3"

5"X3"

6"X2"

6"X3"

8"X2"

8"X3"

規格 Size

50X40

80X50

100X50

100X80

125X80

150X50

150X80

200X50

200X80 200X100 8"X4"

125X100 5"X4"

150X100 6"X4"

150X125 6"X5"

200X150 8"X6"

| T |
|---|

H1





Note: Sanitary T fitting is used for non-pressure drainage.





| WYE | Unit: mm |
|-----|----------|
|-----|----------|

| Si      | ze     | l   | l1  | Н   | H1  | L   |
|---------|--------|-----|-----|-----|-----|-----|
| 40      | 1 1/2" | 55  | 55  | 116 | 119 | 185 |
| 50      | 2"     | 63  | 63  | 141 | 142 | 220 |
| 65      | 21/2"  | 69  | 69  | 166 | 161 | 260 |
| 80      | 3"     | 72  | 72  | 180 | 188 | 280 |
| 100     | 4"     | 92  | 92  | 230 | 240 | 355 |
| 125     | 5"     | 112 | 112 | 282 | 292 | 434 |
| 150     | 6"     | 140 | 140 | 344 | 352 | 530 |
| 200X200 | 8"     | 172 | 172 | 446 | 433 | 690 |

#### **REDUCER WYE**

| <b>REDUCER WYE</b> Unit: mm |          |     |     |     |     |     |
|-----------------------------|----------|-----|-----|-----|-----|-