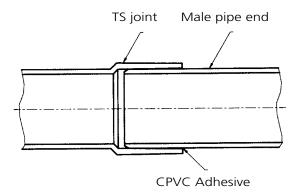

own below).



- 2. In order to increase the joint strength please smear the primer on the inside of fitting and outside of pipe for the primer to adequately penetrate. The primer must be cover the joint area.
- 3. Wipe clean the inside of the fitting and outside of the pipe using a piece of dry cloth. Apply vinyl adhesive in proper quantity on the inside of the fitting and the outside of the male pipe. When the solvent becomes partially volatilized and the adhesion reinforced, insert the pipe and turn it 90° to allow even spreading of the adhesive. Do not turn pipes of medium and large diameters. Though, after the insertion, pad in by slighting hammering in a thick plate or a corner lining into the pipe end.
- Please don't move the pipes and fittings before the CPVC adhesive volatilied.



### Instructions for installation of CPVC pipes

- 1. Range of heat resistance of CPVC pipe: The CPVC pipe is usually used for heated fluids of up to 200°F(93°C). The relationship between temperature and the applicable pressure is given in page 5.
- 2. Embedding in RC: Embedding of CPVC pipes in RC shall be avoided. When necessary, be sure to leave a proper expansion margin. Before grouting RC, a 1-hour static hydraulic test of 10 kgf/cm² shall be conducted and the test shall show no fracture of leakage.
- 3. Selection of adhesives: Adhesion of the CPVC pipe shall be carried out with a heat-resistant type for CPVC and no ordinary vinyl adhesive shall be used.

- 4. Prevention of site heating: No CPVC or UPVC fittings shall be heated or welded with a rod in the work site.
- 5. Prevention