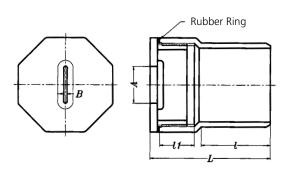

92 | 337 |
| 125X80                      | 5"X3"    | 112 | 72  | 252 | 216 | 372 |
| 125X100                     | 5"X4"    | 112 | 92  | 272 | 252 | 415 |
| 150X50                      | 6"X2"    | 140 | 63  | 270 | 228 | 385 |
| 150X80                      | 6"X3"    | 140 | 72  | 282 | 240 | 412 |
| 150X100                     | 6"X4"    | 140 | 92  | 294 | 274 | 435 |
| 150X125                     | 6"X5"    | 140 | 112 | 322 | 310 | 500 |
| 200X50                      | 8"X2"    | 172 | 63  | 327 | 258 | 445 |
| 200X80                      | 8"X3"    | 172 | 72  | 345 | 282 | 485 |
| 200X100                     | 8"X4"    | 172 | 92  | 362 | 316 | 520 |
| 200X150                     | 8"X6"    | 172 | 140 | 400 | 394 | 600 |

Note: 45° Y fitting is used for non-pressure drainage.





### Cleanout Bushing

| Cleanout Bushing Unit: mm |    |     |     |     |    |     |
|---------------------------|----|-----|-----|-----|----|-----|
| Size                      |    | A   | В   | l   | 11 | L   |
| 50                        | 2" | 30  | 4.5 | 59  | 25 | 90  |
| 80                        | 3" | 50  | 4.5 | 75  | 38 | 120 |
| 100                       | 4" | 50  | 4.5 | 93  | 47 | 150 |
| 125                       | 5" | 80  | 10  | 120 | 50 | 180 |
| 150                       | 6" | 125 | 10  | 128 | 47 | 190 |
| 200                       | 8" | 160 | 10  | 175 | 50 | 240 |

Note: Cleanout Bushing is used for non-pressuer drainage.

### **Installation of CPVC pipes (Unheating connection)**

1. Whittle the outside angle of male pipe using a file or sander in 30~45° the re