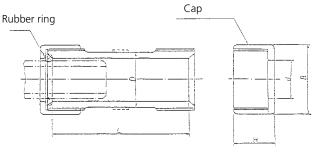

E ADAPTER**

Unit: mm

| Cino |       | 1  | THR     | I. |     |
|------|-------|----|---------|----|-----|
| 31.  | Size  |    | d       | l1 | L   |
| O 15 | 1/2 " | 30 | PF ½"   | 14 | 65  |
| ○ 20 | 3/4 " | 35 | PF 3/4" | 15 | 75  |
| ○ 25 | 1"W   | 40 | PF 1"   | 17 | 85  |
| O 40 | 1½"   | 55 | PF1 ½"  | 19 | 110 |
| ○ 50 | 2"    | 63 | PF 2 "  | 24 | 125 |

#### Insert bronze nut





#### Note

- O Comply with the new version (October, 2018) of CNS 14808 standards— Chlorinated ploy (vinyl chloride) plastic fittings.
- CPVC fittings comply with CNS 1298 standards (specifications) and CNS 23447 standards (materials)— Grade of CPVC raw materials above 7.5kg/cm² of hydrostatic pressure resistance (23°C).Please contact our specialist for the actual grade of materials at any time.







| EXPANSION ADAPTER Unit: mm |            |          |     |    |       |     |  |  |  |
|----------------------------|------------|----------|-----|----|-------|-----|--|--|--|
| Si                         | ze         | D        | L   | Н  | d     | В   |  |  |  |
| 1/2 "                      | 15         | 33.8     | 90  | 28 | 22.8  | 42  |  |  |  |
| 3/4 "                      | 20         | 37.8     | 90  | 29 | 26.8  | 47  |  |  |  |
| 1"W (                      | Opening th | ie mold) |     |    |       |     |  |  |  |
| 2"                         | 50         | 73       | 144 | 40 | 61.5  | 90  |  |  |  |
| 2 ½"                       | 65         | 93       | 183 | 49 | 77.5  | 112 |  |  |  |
| 3"                         | 80         | 108      | 223 | 58 | 90.8  | 135 |  |  |