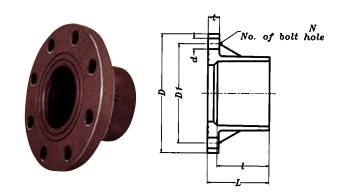

erials above 7.5kg/cm² of hydrostatic pressure resistance (23°C).Please contact our specialist for the actual grade of materials at any time.



#### **FLANGE**

Unit: mm

| Si  | 70    | D   | D1  | 1   | THR | EAD | 4  | L   |
|-----|-------|-----|-----|-----|-----|-----|----|-----|
| 31. | ze    | D   | DI  | ι   | d   | N   | t  |     |
| 40  | 1½"   | 140 | 105 | 55  | 19  | 4   | 17 | 68  |
| 50  | 2"    | 155 | 120 | 63  | 19  | 4   | 17 | 76  |
| 65  | 21/2" | 175 | 140 | 69  | 19  | 4   | 18 | 83  |
| 80  | 3"    | 185 | 150 | 72  | 19  | 8   | 18 | 86  |
| 100 | 4"    | 210 | 175 | 92  | 19  | 8   | 18 | 107 |
| 125 | 5"    | 250 | 210 | 112 | 23  | 8   | 20 | 130 |
| 150 | 6"    | 280 | 240 | 140 | 23  | 8   | 22 | 165 |
| 200 | 8"    | 330 | 290 | 172 | 23  | 12  | 22 | 195 |



#### Note:

- 1.Each flanged connector comes with an 1PC washer.
- 2.Hydrostatic pressure resistance is up to 7.5kg/cm<sup>2</sup> (23°C).

#### **SANITARY TEE**

Unit: mm

| 規格  | Size   | l   | l1  | Н   | H1  | L   |
|-----|--------|-----|-----|-----|-----|-----|
| 40  | 1 1/2" | 55  | 55  | 111 | 111 | 180 |
| 50  | 2"     | 63  | 63  | 114 | 127 | 200 |
| 65  | 21/2"  | 69  | 69  | 132 | 140 | 234 |
| 80  | 3"     | 72  | 72  | 177 | 172 | 280 |
| 100 | 4"     | 92  | 92  | 224 | 219 | 355 |
| 125 | 5"     | 112 | 112 | 252 | 233 | 416 |
| 150 | 6"     | 140 | 140 | 290 | 295 | 495 |
| 200 | 8"     | 172 | 172 | 347 | 360 | 615 |

#### **REDUCER SANITARY TEE**

2"X11/2"

3"X2"

4"X2"

4"X3"

5"X3"

6"X2"

6"X3"

8"X2"

8"X3"

規格 Size

50X40

80X50

100X50

100X80

125X80

150X50

15