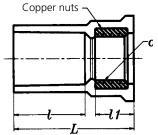

ure resistance (23°C). Please contact our specialist for the actual grade of materials at any time.



#### FAUCET FITTING -90° Elbow

Unit: mm

| c:   | ze.  | ι н |    | THR     | H1 |     |  |
|------|------|-----|----|---------|----|-----|--|
| 31   | Ze   | ι   | п  | d       | l1 | 111 |  |
| O 15 | 1/2" | 30  | 43 | PF1/2 " | 17 | 32  |  |
| O 20 | 3/4" | 35  | 51 | PF3/4"  | 19 | 36  |  |
| ○ 25 | 1"W  | 40  | 59 | PF1"    | 21 | 40  |  |

#### Insert bronze nut



**FAUCET FITTING — Female Adapter** 

Unit: mm

| Size |       | 1  | THR     | 7  |    |
|------|-------|----|---------|----|----|
|      |       | ι  | d       | l1 | L  |
| O 15 | 1/2 " | 30 | PF ½"   | 17 | 52 |
| ○ 20 | 3/4 " | 35 | PF 3/4" | 19 | 59 |
| O 25 | 1"W   | 40 | PF 1"   | 21 | 68 |

Insert bronze nut





#### **MALE ADAPTER**

Unit: mm

| Cino |       | 1  | THR     | I. |     |
|------|-------|----|---------|----|-----|
| 31.  | Size  |    | d       | l1 | L   |
| O 15 | 1/2 " | 30 | PF ½"   | 14 | 65  |
| ○ 20 | 3/4 " | 35 | PF 3/4" | 15 | 75  |
| ○ 25 | 1"W   | 40 | PF 1"   | 17 | 85  |
| O 40 | 1½"   | 55 | PF1 ½"  | 19 | 110 |
| ○ 50 | 2"    | 63 | PF 2 "  | 24 | 125 |

#### Insert bronze nut





#### Note

- O Comply with the new version (October, 2018) of CNS 14808 standards— Chlorinated ploy (vinyl chloride) plastic fittings.
- CPVC fittings comply with CNS 1298 standards (specifications) and CNS 23447 standards (materials)— Grade of CPVC raw materials above 7.5kg/cm² of hydrostatic pressure resistance (23°C).Please contact our specialist for the actual grade of materials at any