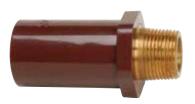

25 | 1"W  | 40  | 59 | PF1"    | 21 | 40  |  |

#### Insert bronze nut



**FAUCET FITTING — Female Adapter** 

Unit: mm

| Size |       | 1  | THR     | 7  |    |
|------|-------|----|---------|----|----|
|      |       | ι  | d       | l1 | L  |
| O 15 | 1/2 " | 30 | PF ½"   | 17 | 52 |
| ○ 20 | 3/4 " | 35 | PF 3/4" | 19 | 59 |
| O 25 | 1"W   | 40 | PF 1"   | 21 | 68 |

Insert bronze nut





#### **MALE ADAPTER**

Unit: mm

| Cino |       | 1  | THR     | I. |     |
|------|-------|----|---------|----|-----|
| 31.  | Size  |    | d       | l1 | L   |
| O 15 | 1/2 " | 30 | PF ½"   | 14 | 65  |
| ○ 20 | 3/4 " | 35 | PF 3/4" | 15 | 75  |
| ○ 25 | 1"W   | 40 | PF 1"   | 17 | 85  |
| O 40 | 1½"   | 55 | PF1 ½"  | 19 | 110 |
| ○ 50 | 2"    | 63 | PF 2 "  | 24 | 125 |

#### Insert bronze nut





#### Note

- O Comply with the new version (October, 2018) of CNS 14808 standards— Chlorinated ploy (vinyl chloride) plastic fittings.
- CPVC fittings comply with CNS 1298 standards (specifications) and CNS 23447 standards (materials)— Grade of CPVC raw materials above 7.5kg/cm² of hydrostatic pressure resistance (23°C).Please contact our specialist for the actual grade of materials at any time.







| EXPANSION ADAPTER Unit: mm |            |          |     |    |       |     |  |  |  |
|----------------------------|------------|----------|-----|----|-------|-----|--|--|--|
| Si                         | ze         | D        | L   | Н  | d     | В   |  |  |  |
| 1/2 "                      | 15         | 33.8     | 90  | 28 | 22.8  | 42  |  |  |  |
| 3/4 "                      | 20