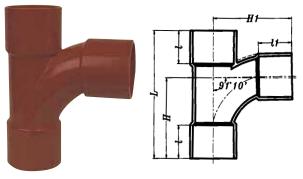

kg/cm<sup>2</sup> (23°C).

#### **SANITARY TEE**

Unit: mm

| 規格  | Size   | l   | l1  | Н   | H1  | L   |
|-----|--------|-----|-----|-----|-----|-----|
| 40  | 1 1/2" | 55  | 55  | 111 | 111 | 180 |
| 50  | 2"     | 63  | 63  | 114 | 127 | 200 |
| 65  | 21/2"  | 69  | 69  | 132 | 140 | 234 |
| 80  | 3"     | 72  | 72  | 177 | 172 | 280 |
| 100 | 4"     | 92  | 92  | 224 | 219 | 355 |
| 125 | 5"     | 112 | 112 | 252 | 233 | 416 |
| 150 | 6"     | 140 | 140 | 290 | 295 | 495 |
| 200 | 8"     | 172 | 172 | 347 | 360 | 615 |

#### **REDUCER SANITARY TEE**

2"X11/2"

3"X2"

4"X2"

4"X3"

5"X3"

6"X2"

6"X3"

8"X2"

8"X3"

規格 Size

50X40

80X50

100X50

100X80

125X80

150X50

150X80

200X50

200X80 200X100 8"X4"

125X100 5"X4"

150X100 6"X4"

150X125 6"X5"

200X150 8"X6"

| T |
|---|

H1





Note: Sanitary T fitting is used for non-pressure drainage.





| WYE | Unit: mm |
|-----|----------|
|-----|----------|

| Si      | ze     | l   | l1  | Н   | H1  | L   |
|---------|--------|-----|-----|-----|-----|-----|
| 40      | 1 1/2" | 55  | 55  | 116 | 119 | 185 |
| 50      | 2"     | 63  | 63  | 141 | 142 | 220 |
| 65      | 21/2"  | 69  | 69  | 166 | 161 | 260 |
| 80      | 3"     | 72  | 72  | 180 | 188 | 280 |
| 100     | 4"     | 92  | 92  | 230 | 240 | 355 |
| 125     | 5"     | 112 | 112 | 282 | 292 | 434 |
| 150     | 6"     | 140 | 140 | 344 | 352 | 530 |
| 200X200 | 8"     | 172 | 172 | 446 | 433 | 690 |

#### **REDUCER WYE**

| <b>REDUCER WYE</b> Unit: mm |          |     |     |     |     |     |
|-----------------------------|----------|-----|-----|-----|-----|---