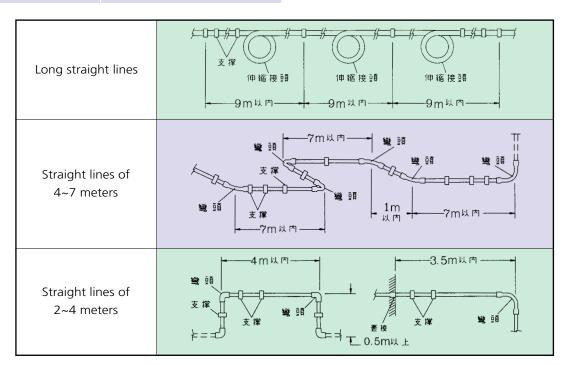

al and

| Water temperature difference °C | Expansion/<br>CPVC pipe straight line distance |
|---------------------------------|------------------------------------------------|
| 20 ℃                            | 1.4cm/10m                                      |
| 40 ℃                            | 2.8cm/10m                                      |

vertical direction at every 9 meters. If no expansion adapter is used, a flat bend of 90° shall be provided at every than 7 meters. The purpose of this adapter is to reduce the stretch of the linear piping and the bend would absorb the internal stress created by the expansion. For transverse piping works, the issue of expansion shall be dealt in the following manner.

11. The tops of CPVC pipe line, which has to instal automatic discharge valve.



- 12.CPVC adhesive can not touch with water.
- 13.Installation the insert bronze nut CPVC fittings, please follow the appropriate torque as below tightening the insert bronze nut

CPVC fittings. Please note, do not use excessive force closure may cause crack CPVC fittings.

Unit: mm

| SIZE   | 1/2" (16) | 3/4" (20) | 1" (28) | 11/4" (35) | 11/2" (40) | 2" (50) |
|--------|-----------|-----------|---------|------------|------------|---------|
| Torque | 20-29     | 39-49     | 49-59   | 59-69      | 69-78      | 78-88   |

### Nan Ya CPVC Adhesive

#### I. Applications

- 1. Gluing rigid CPVC pipes.
- 2. Gluing rigid CPVC pipe and CPVC fitting.

#### II. Characteristics

- 1. Superb adhesion with rigid CPVC materials.
- 2. With same CPVC characteristics after solidificatio when gluing PV