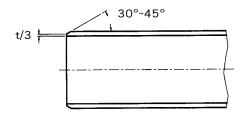

|    |     |
|---------------------------|----|-----|-----|-----|----|-----|
| Size                      |    | A   | В   | l   | 11 | L   |
| 50                        | 2" | 30  | 4.5 | 59  | 25 | 90  |
| 80                        | 3" | 50  | 4.5 | 75  | 38 | 120 |
| 100                       | 4" | 50  | 4.5 | 93  | 47 | 150 |
| 125                       | 5" | 80  | 10  | 120 | 50 | 180 |
| 150                       | 6" | 125 | 10  | 128 | 47 | 190 |
| 200                       | 8" | 160 | 10  | 175 | 50 | 240 |

Note: Cleanout Bushing is used for non-pressuer drainage.

### **Installation of CPVC pipes (Unheating connection)**

1. Whittle the outside angle of male pipe using a file or sander in 30~45° the remaining edge shall be of 1/3 t, but never less than 1mm (as shown below).



- 2. In order to increase the joint strength please smear the primer on the inside of fitting and outside of pipe for the primer to adequately penetrate. The primer must be cover the joint area.
- 3. Wipe clean the inside of the fitting and outside of the pipe using a piece of dry cloth. Apply vinyl adhesive in proper quantity on the inside of the fitting and the outside of the male pipe. When the solvent becomes partially volatilized and the adhesion reinforced, insert the pipe and turn it 90° to allow even spreading of the adhesive. Do not turn pipes of medium and large diameters. Though, after the insertion, pad in by slighting hammering in a thick plate or a corner lining into the pipe end.
- Please don't move the pipes and fittings before the CPVC adhesive volatilied.



### Instruc