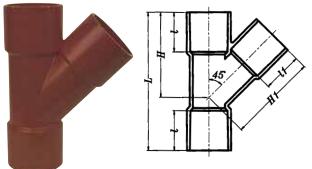

| Size   | l   | l1  | Н   | H1  | L   |
|-----|--------|-----|-----|-----|-----|-----|
| 40  | 1 1/2" | 55  | 55  | 111 | 111 | 180 |
| 50  | 2"     | 63  | 63  | 114 | 127 | 200 |
| 65  | 21/2"  | 69  | 69  | 132 | 140 | 234 |
| 80  | 3"     | 72  | 72  | 177 | 172 | 280 |
| 100 | 4"     | 92  | 92  | 224 | 219 | 355 |
| 125 | 5"     | 112 | 112 | 252 | 233 | 416 |
| 150 | 6"     | 140 | 140 | 290 | 295 | 495 |
| 200 | 8"     | 172 | 172 | 347 | 360 | 615 |

#### **REDUCER SANITARY TEE**

2"X11/2"

3"X2"

4"X2"

4"X3"

5"X3"

6"X2"

6"X3"

8"X2"

8"X3"

規格 Size

50X40

80X50

100X50

100X80

125X80

150X50

150X80

200X50

200X80 200X100 8"X4"

125X100 5"X4"

150X100 6"X4"

150X125 6"X5"

200X150 8"X6"

| T |
|---|

H1





Note: Sanitary T fitting is used for non-pressure drainage.





| WYE | Unit: mm |
|-----|----------|
|-----|----------|

| Si      | ze     | l   | l1  | Н   | H1  | L   |
|---------|--------|-----|-----|-----|-----|-----|
| 40      | 1 1/2" | 55  | 55  | 116 | 119 | 185 |
| 50      | 2"     | 63  | 63  | 141 | 142 | 220 |
| 65      | 21/2"  | 69  | 69  | 166 | 161 | 260 |
| 80      | 3"     | 72  | 72  | 180 | 188 | 280 |
| 100     | 4"     | 92  | 92  | 230 | 240 | 355 |
| 125     | 5"     | 112 | 112 | 282 | 292 | 434 |
| 150     | 6"     | 140 | 140 | 344 | 352 | 530 |
| 200X200 | 8"     | 172 | 172 | 446 | 433 | 690 |

#### **REDUCER WYE**

| <b>REDUCER WYE</b> Unit: mm |          |     |     |     |     |     |
|-----------------------------|----------|-----|-----|-----|-----|-----|
| Size                        |          | l   | l1  | Н   |