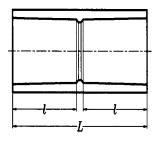

|  |
| ♦ 150X80             | 6"X3"   | 140 | 72  | 193   | 155        |  |  |  |
| ♦150X100             | 6"X4"   | 140 | 92  | 202   | 182        |  |  |  |
| ♦150X125             | 6"X5"   | 140 | 112 | 214.5 | 200        |  |  |  |
| ♦200X100             | 8"X4"   | 172 | 92  | 236.5 | 204        |  |  |  |
| ♦200X150             | 8"X6"   | 172 | 140 | 264   | 252        |  |  |  |

- O Comply with the new version (October, 2018) of CNS 14808 standards— Chlorinated ploy (vinyl chloride) plastic fittings.
- $\diamondsuit$  CPVC fittings comply with CNS 1298 standards (specifications) and CNS 23447 standards (materials)— Grade of CPVC raw materials above 7.5kg/cm² of hydrostatic pressure resistance (23°C).Please contact our specialist for the actual grade of materials at any time.





| C | COUPLING Unit: mm |        |     |     |  |  |  |  |  |
|---|-------------------|--------|-----|-----|--|--|--|--|--|
|   | Si                | ze     | l   | L   |  |  |  |  |  |
|   | O 15              | 1/2 "  | 30  | 67  |  |  |  |  |  |
|   | ○ 20              | 3/4 "  | 35  | 77  |  |  |  |  |  |
|   | O 25              | 1 " -W | 40  | 87  |  |  |  |  |  |
|   | O 40              | 1½"    | 55  | 117 |  |  |  |  |  |
|   | O 50              | 2"     | 63  | 133 |  |  |  |  |  |
|   | O 65              | 2½"    | 61  | 145 |  |  |  |  |  |
|   | ♦ 80              | 3"     | 72  | 152 |  |  |  |  |  |
|   | ♦100              | 4"     | 92  | 200 |  |  |  |  |  |
|   | ♦125              | 5"     | 112 | 235 |  |  |  |  |  |
|   | ♦150              | 6"     | 140 | 300 |  |  |