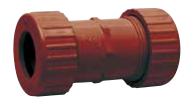

ALE ADAPTER**

Unit: mm

| Cino |       | 1  | THR     | I. |     |
|------|-------|----|---------|----|-----|
| 31.  | Size  |    | d       | l1 | L   |
| O 15 | 1/2 " | 30 | PF ½"   | 14 | 65  |
| ○ 20 | 3/4 " | 35 | PF 3/4" | 15 | 75  |
| ○ 25 | 1"W   | 40 | PF 1"   | 17 | 85  |
| O 40 | 1½"   | 55 | PF1 ½"  | 19 | 110 |
| ○ 50 | 2"    | 63 | PF 2 "  | 24 | 125 |

#### Insert bronze nut





#### Note

- O Comply with the new version (October, 2018) of CNS 14808 standards— Chlorinated ploy (vinyl chloride) plastic fittings.
- CPVC fittings comply with CNS 1298 standards (specifications) and CNS 23447 standards (materials)— Grade of CPVC raw materials above 7.5kg/cm² of hydrostatic pressure resistance (23°C).Please contact our specialist for the actual grade of materials at any time.







| EXPANSION ADAPTER Unit: mm |            |          |     |    |       |     |  |  |  |
|----------------------------|------------|----------|-----|----|-------|-----|--|--|--|
| Si                         | ze         | D        | L   | Н  | d     | В   |  |  |  |
| 1/2 "                      | 15         | 33.8     | 90  | 28 | 22.8  | 42  |  |  |  |
| 3/4 "                      | 20         | 37.8     | 90  | 29 | 26.8  | 47  |  |  |  |
| 1"W (                      | Opening th | ie mold) |     |    |       |     |  |  |  |
| 2"                         | 50         | 73       | 144 | 40 | 61.5  | 90  |  |  |  |
| 2 ½"                       | 65         | 93       | 183 | 49 | 77.5  | 112 |  |  |  |
| 3"                         | 80         | 108      | 223 | 58 | 90.8  | 135 |  |