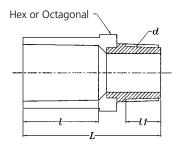

| 1"W  | 40  | 59 | PF1"    | 21 | 40  |  |

#### Insert bronze nut



**FAUCET FITTING — Female Adapter** 

Unit: mm

| Size |       | 1  | THR     | 7  |    |
|------|-------|----|---------|----|----|
|      |       | ι  | d       | l1 | L  |
| O 15 | 1/2 " | 30 | PF ½"   | 17 | 52 |
| ○ 20 | 3/4 " | 35 | PF 3/4" | 19 | 59 |
| O 25 | 1"W   | 40 | PF 1"   | 21 | 68 |

Insert bronze nut





#### **MALE ADAPTER**

Unit: mm

| Cino |       | 1  | THR     | I. |     |
|------|-------|----|---------|----|-----|
| 31.  | Size  |    | d       | l1 | L   |
| O 15 | 1/2 " | 30 | PF ½"   | 14 | 65  |
| ○ 20 | 3/4 " | 35 | PF 3/4" | 15 | 75  |
| ○ 25 | 1"W   | 40 | PF 1"   | 17 | 85  |
| O 40 | 1½"   | 55 | PF1 ½"  | 19 | 110 |
| ○ 50 | 2"    | 63 | PF 2 "  | 24 | 125 |

#### Insert bronze nut





#### Note

- O Comply with the new version (October, 2018) of CNS 14808 standards— Chlorinated ploy (vinyl chloride) plastic fittings.
- CPVC fittings comply with CNS 1298 standards (specifications) and CNS 23447 standards (materials)— Grade of CPVC raw materials above 7.5kg/cm² of hydrostatic pressure resistance (23°C).Please contact our specialist for the actual grade of materials at any time.







| EXPANSION ADAPTER Unit: mm |            |          |     |    |       |     |  |  |  |
|----------------------------|------------|----------|-----|----|-------|-----|--|--|--|
| Si                         | ze         | D        | L   | Н  | d     | В   |  |  |  |
| 1/2 "                      | 15         | 33.8     | 90  | 28 | 22.8  | 42  |  |  |  |
| 3/4 "                      | 20