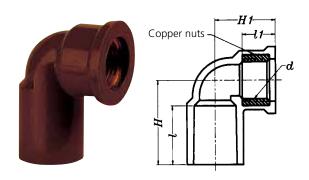

| 350 |

Unit: mm

- O Comply with the new version (October, 2018) of CNS 14808 standards— Chlorinated ploy (vinyl chloride) plastic fittings.
- $\diamondsuit$  CPVC fittings comply with CNS 1298 standards (specifications) and CNS 23447 standards (materials)— Grade of CPVC raw materials above 7.5kg/cm² of hydrostatic pressure resistance (23°C). Please contact our specialist for the actual grade of materials at any time.



#### FAUCET FITTING -90° Elbow

Unit: mm

| c:   | ze.  | ι н |    | THR     | H1 |     |  |
|------|------|-----|----|---------|----|-----|--|
| 31   | Ze   | ι   | п  | d       | l1 | 111 |  |
| O 15 | 1/2" | 30  | 43 | PF1/2 " | 17 | 32  |  |
| O 20 | 3/4" | 35  | 51 | PF3/4"  | 19 | 36  |  |
| ○ 25 | 1"W  | 40  | 59 | PF1"    | 21 | 40  |  |

#### Insert bronze nut



**FAUCET FITTING — Female Adapter** 

Unit: mm

| Size |       | 1  | THR     | 7  |    |
|------|-------|----|---------|----|----|
|      |       | ι  | d       | l1 | L  |
| O 15 | 1/2 " | 30 | PF ½"   | 17 | 52 |
| ○ 20 | 3/4 " | 35 | PF 3/4" | 19 | 59 |
| O 25 | 1"W   | 40 | PF 1"   | 21 | 68 |

Insert bronze nut





#### **MALE ADAPTER**

Unit: mm

| Cino |       | 1  | THR     | I. |     |
|------|-------|----|---------|----|-----|
| 31.  | Size  |    | d       | l1 | L   |
| O 15 | 1/2 " | 30 | PF ½"   | 14 | 65  |
| ○ 20 | 3/4 " | 35 | PF 3/4" | 15 | 75  |
| ○ 25 | 1"W   | 40 | PF 1"   | 17 | 85  |
| O 40 | 1½"   | 55 | PF1 ½"  | 19 | 110 |
| ○ 50 | 2"    | 63 | PF 2 "  | 24 | 125 |

#### Insert bronze nut





#### Note

- O Comply with the new version (October, 2018) of CNS 14