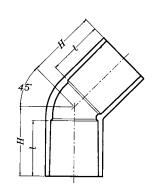

0.015<br>(219.1±0.38)  | 0.322+0.039<br>(8.18+0.99)  | 8.716        | 0.500+0.060<br>(12.70+1.52) | 13.216       |  |  |  |  |
| 10"                           | 10.750±0.015<br>(273.1±0.38) | 0.365+0.044<br>(9.27+1.12)  | 12.377       | 0.593+0.071<br>(15.06+1.80) | 19.628       |  |  |  |  |
| 12"                           | 12.750±0.015<br>(323.9±0.38) | 0.406+0.049<br>(10.31+1.24) | 16.332       | 0.687+0.082<br>(17.45+2.08) | 26.961       |  |  |  |  |
| 14"                           | 14.000±0.015<br>(355.6±0.38) | 0.437+0.053<br>(11.10+1.35) | 19.333       | 0.750+0.090<br>(19.05+2.29) | 32.345       |  |  |  |  |
| 16"                           | 16.000±0.019<br>(406.4±0.48) | 0.500+0.060<br>(12.70+1.52) | 25.256       | 0.843+0.101<br>(21.14+2.57) | 41.584       |  |  |  |  |







| 45° Elbow |       |     | Unit: mm |
|-----------|-------|-----|----------|
| Size      |       | l   | Н        |
| ○ 15      | 1/2 " | 30  | 38       |
| ○ 20      | 3/4 " | 35  | 44       |
| ○ 25      | 1 "W  | 40  | 51       |
| O 40      | 1½"   | 55  | 69       |
| ○ 50      | 2"    | 63  | 80       |
| ♦ 65      | 2½"   | 69  | 90       |
| ♦ 80      | 3"    | 72  | 95       |
| ♦100      | 4"    | 92  | 121      |
| ♦125      | 5"    | 112 | 150      |
| ♦150      | 6"    | 140 | 186      |
| ♦200      | 8"    | 172 | 224      |



|       |                                  | Unit: mm                                                                                                                                                       |
|-------|----------------------------------