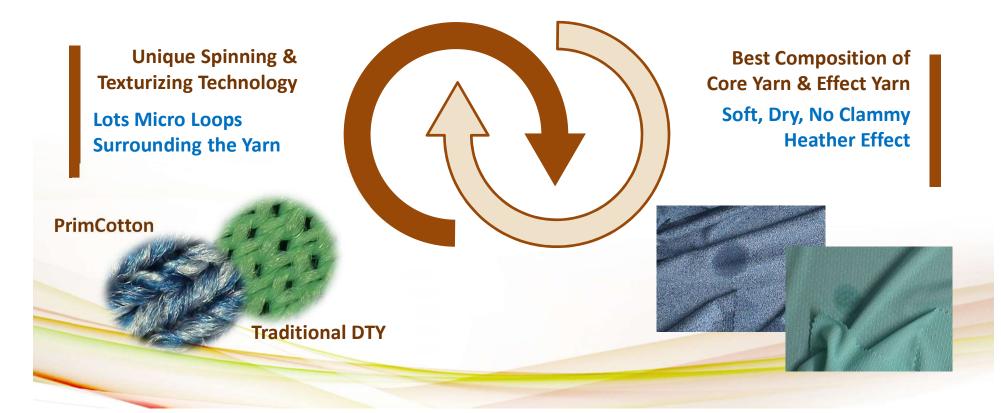

## **New Cotton-like Polyester**



Cotton .....

**Soft Touch** 

Wicking

**Comfortable** 

**But .....** 

**Clammy When Sweeting** 

**Not Easy Dry** 

Require Much pesticide & Water When Plating



## **New Cotton-like Polyester**



### **New Technology Create New Cotton-like**



## **New Cotton-like Polyester**



#### **Performance**



#### **Eco-friendly**

100% Recycled Polyester Is
Available



|              | 0 wash | 5 wash | 10 wash |
|--------------|--------|--------|---------|
| Water Absorb | <1 sec | <1 sec | <1 sec  |
| Dry Time     | 0.0%   | 5.1%   | 11%     |

moisture retention<20% after 30 mins.

#### **Quick Dry**

Low Moisture Contain & Yarn Structure Offering Quick Dry Performance



# NOT ONLY COMFY BUT ECO-FREINDLY

Contact Us
Eric Huang
erichuang@npc.com.tw
www.npc.com.tw