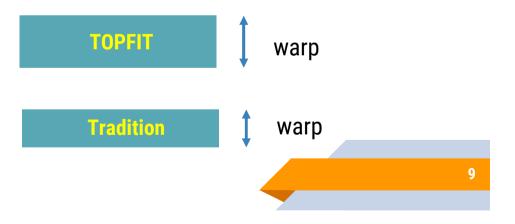

#### TOPFIT—New Mechanical Stretch

- Improve Warp Direction Stretch
- Really Four Way Stretch
- Anti Snagging
- Bulky, Better Hand Feel
- Anti-UV

### TOPFIT—New Mechanical Stretch