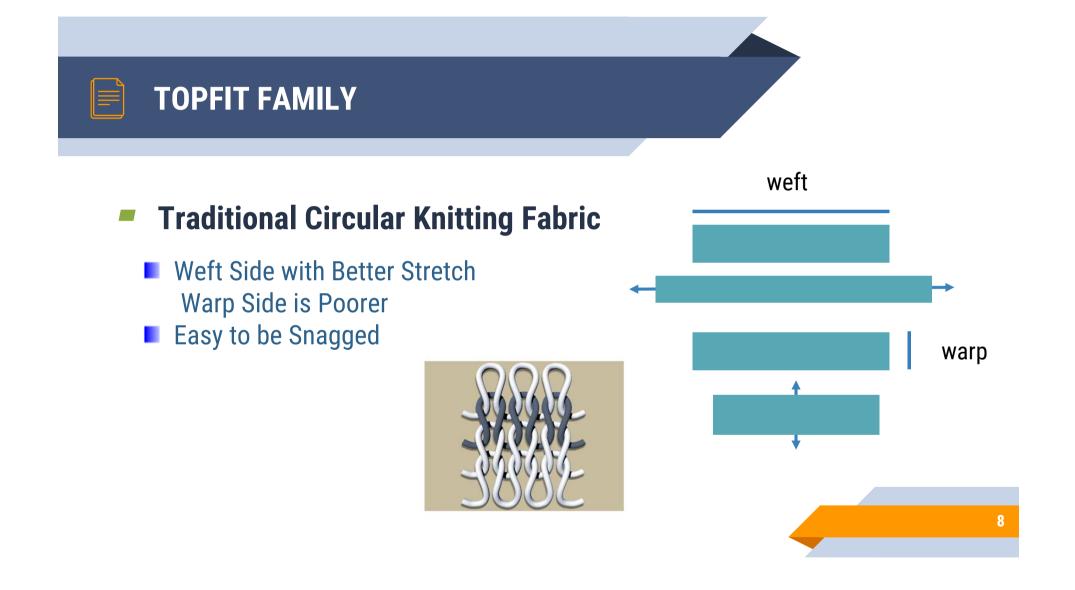

#### TOPFIT—New Mechanical Stretch

- Improve Warp Direction Stretch
- Really Four Way Stretch
- Anti Snagging
- Bulky, Better Hand Feel
- Anti-UV

### TOPFIT—New Mechanical Stretch