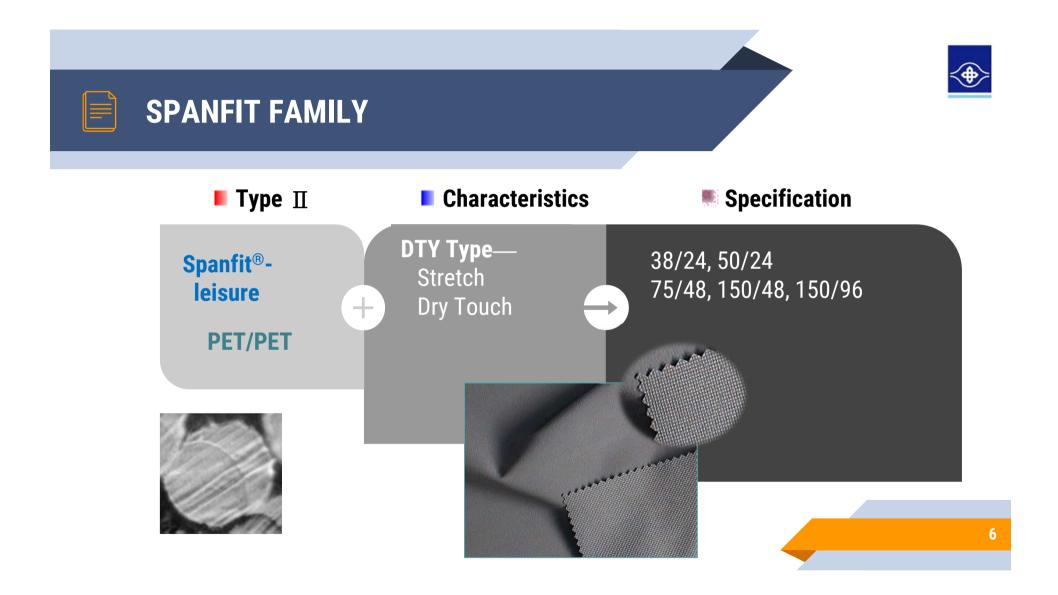

# Innovational Mechanical Stretch



## **Traditional Method to Get Stretch**

- Spadax
- ✓ Excellent Stretch
- Color Fastness is Issue
- × Fabrics Heavier

- High Crimp Polyester
- ✓ Good Color Fastness
- ✓ Light Weight is Possible
- ✗ Lower Stretch & Recovery

















#### TOPFIT—New Mechanical Stretch

- Improve Warp Direction Stretch
- Really Four Way Stretch
- Anti Snagging
- Bulky, Better Hand Feel
- Anti-UV







### TOPFIT—New Mechanical Stretch

#### **Specification**

- 60/48, 60/72, 100/96
- 60/72 FD, 100/144 FD
- 60/72 Heather



10

# Spanfit— Always Give You Comfort

#### **Contact Us**

Eric Huang erichuang@npc.com.tw ww.npc.com.tw