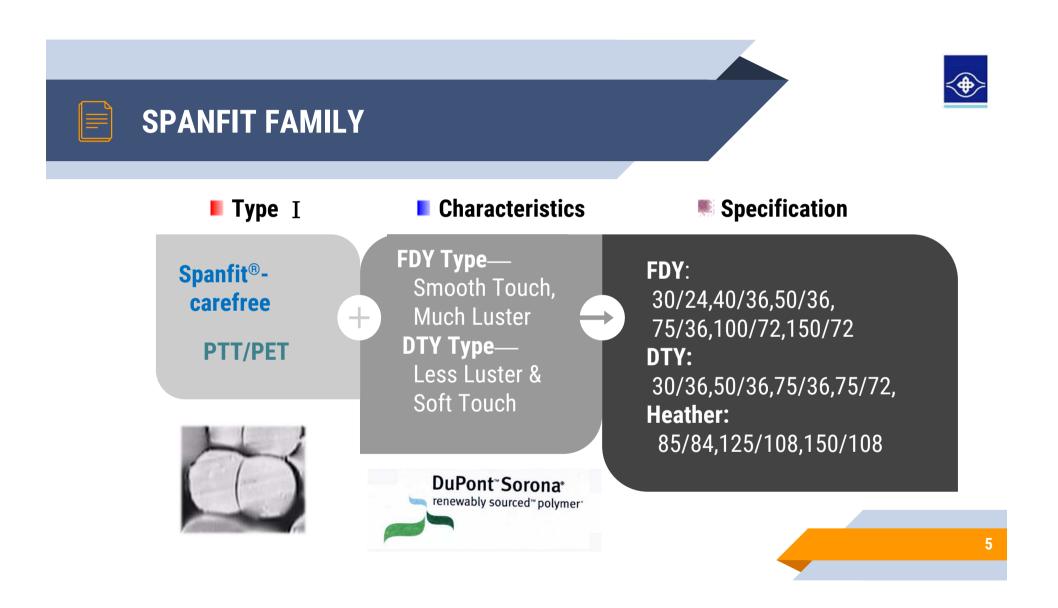

# Innovational Mechanical Stretch



## **Traditional Method to Get Stretch**

- Spadax
- ✓ Excellent Stretch
- Color Fastness is Issue
- × Fabrics Heavier

- High Crimp Polyester
- ✓ Good Color Fastness
- ✓ Light Weight is Possible
- ✗ Lower Stretch & Recovery

















#### TOPFIT—New Mechanical Stretch

- Improve Warp Direction Stretch
- Really Four Way Stretch
- Anti Snagging
- Bulky, Better Hand Feel
- Anti-UV







### TOPFIT—New Mechanical Stretch

#### **Specification**

- 60/48, 60/72, 100/96
- 60/72 FD, 100/144 FD
- 60/72 Heather



10

# Spanfit— Always Give You Comfort

#### **Contact Us**

Eric Huang erichuang@npc.com.tw ww.npc.com.tw