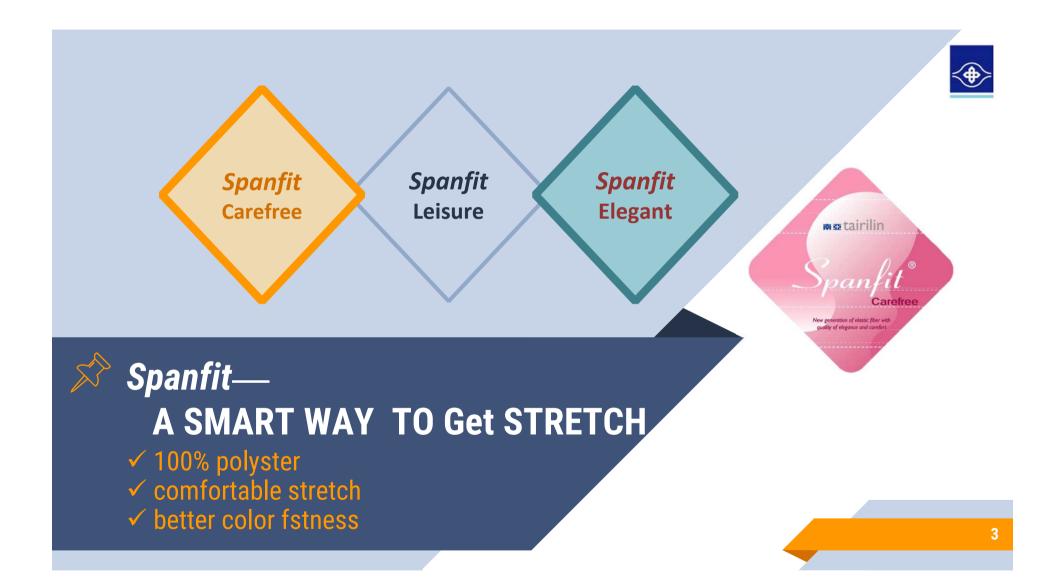

# Innovational Mechanical Stretch



## **Traditional Method to Get Stretch**

- Spadax
- ✓ Excellent Stretch
- Color Fastness is Issue
- × Fabrics Heavier

- High Crimp Polyester
- ✓ Good Color Fastness
- ✓ Light Weight is Possible
- ✗ Lower Stretch & Recovery

















#### TOPFIT—New Mechanical Stretch

- Improve Warp Direction Stretch
- Really Four Way Stretch
- Anti Snagging
- Bulky, Better Hand Feel
- Anti-UV







### TOPFIT—New Mechanical Stretch

#### **Specification**

- 60/48, 60/72, 100/96
- 60/72 FD, 100/144 FD
- 60/72 Heather



10

# Spanfit— Always Give You Comfort

#### **Contact Us**

Eric Huang erichuang@npc.com.tw ww.npc.com.tw