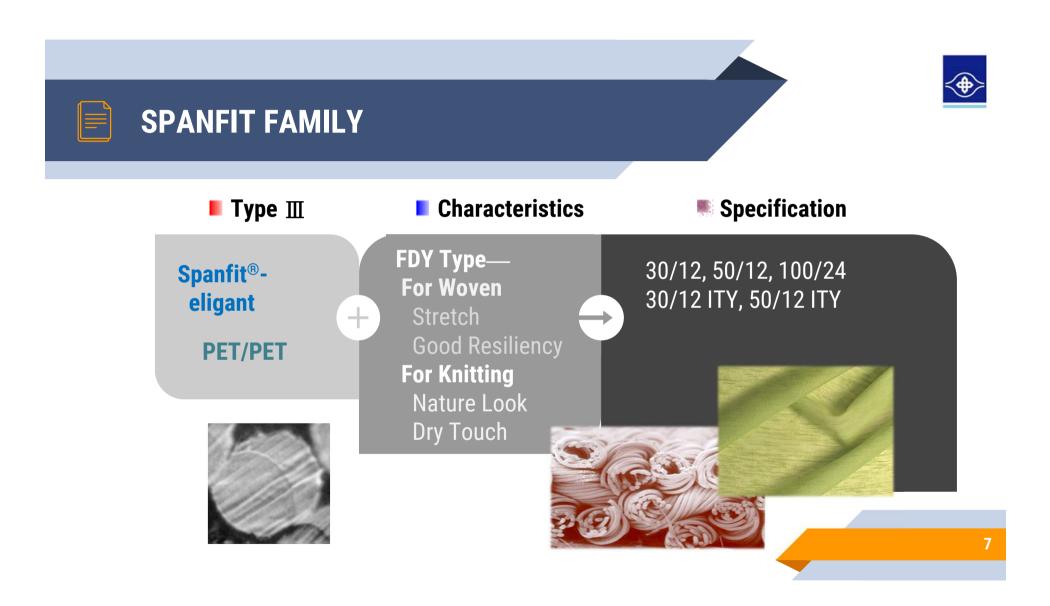

#### **Specification**

- 60/48, 60/72, 100/96
- 60/72 FD, 100/144 FD
- 60/72 Heather

10