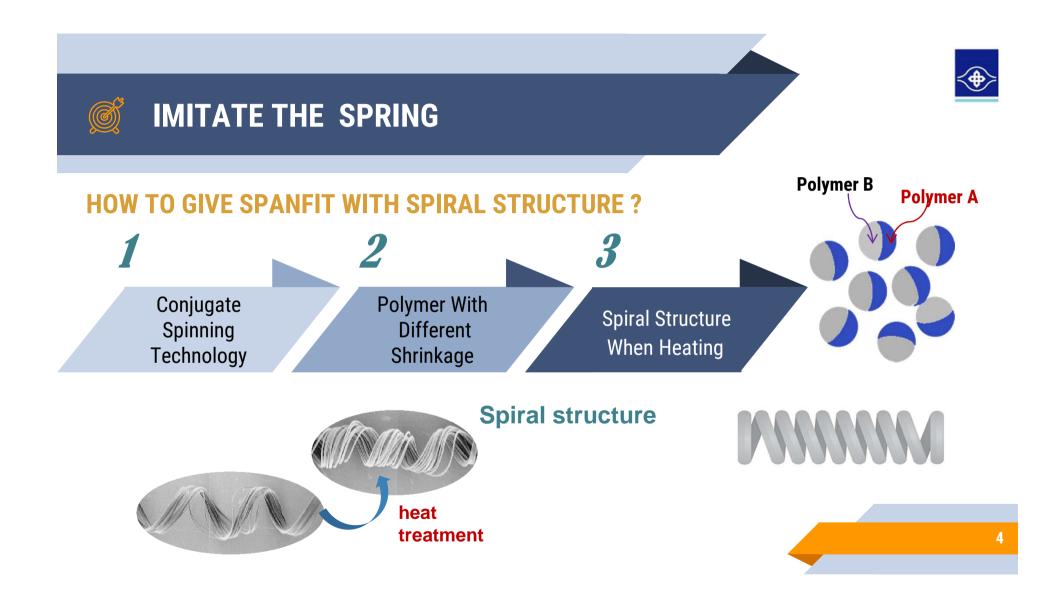

# Innovational Mechanical Stretch



## **Traditional Method to Get Stretch**

- Spadax
- ✓ Excellent Stretch
- Color Fastness is Issue
- × Fabrics Heavier

- High Crimp Polyester
- ✓ Good Color Fastness
- ✓ Light Weight is Possible
- ✗ Lower Stretch & Recovery

















#### TOPFIT—New Mechanical Stretch

- Improve Warp Direction Stretch
- Really Four Way Stretch
- Anti Snagging
- Bulky, Better Hand Feel
- Anti-UV







### TOPFIT—New Mechanical Stretch

#### **Specification**

- 60/48, 60/72, 100/96
- 60/72 FD, 100/144 FD
- 60/72 Heather



10

# Spanfit— Always Give You Comfort

#### **Contact Us**

Eric Huang erichuang@npc.com.tw ww.npc.com.tw