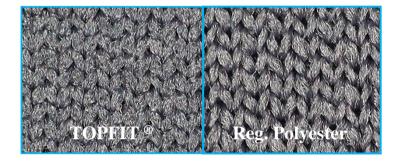

#### TOPFIT—New Mechanical Stretch

- Improve Warp Direction Stretch
- Really Four Way Stretch
- Anti Snagging
- Bulky, Better Hand Feel
- Anti-UV

### TOPFIT—New Mechanical Stretch