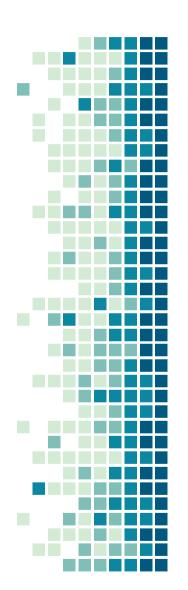

### Higher luminosity

#### **luminance** Longer glowing time $(mcd/m^2)$ 120 100 LuminMax 80 competitor 60 40 20 0 30 2 10 20 60 min

\*test method JIS Z9107 (200 Lux (D65) x20 min)