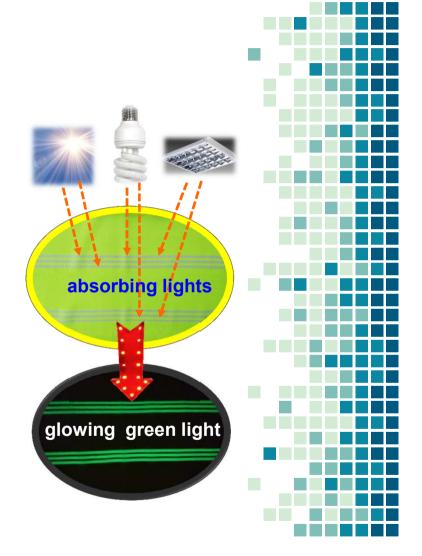

# **LUMINANCE POLYESER**

— LuminMax

SAFETY & FASHION

## GO CYCLING —

Sport, Fit, Relax,...



But...



## Are You Safe?





## **LuminMax Give You Best Safety**





### **How Does the LuminMax Work?**



### What is the Performance?

### Higher luminosity

#### **luminance** Longer glowing time $(mcd/m^2)$ 120 100 LuminMax 80 competitor 60 40 20 0 30 2 10 20 60 min

\*test method JIS Z9107 (200 Lux (D65) x20 min)



### **SAFETY**

- The luminescent material is made from unique treated rare earth
- Non-toxic, Non-radiation, harmless, free from any harmful material





## **Could be Combined with Reflective Finishing**

### **Coating Reflective Material**





### **Double Protection**



**storing energy** 



**■**glowing in the dark



**■**reflective lights



absorb outside energy



in the dark without light



in the dark with headlight





### **Contact Us**

Eric Huang erichuang@npc.com.tw ww.npc.com.tw