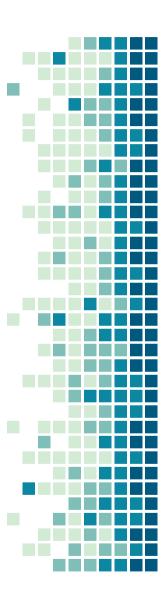

### Higher luminosity

#### **luminance** Longer glowing time $(mcd/m^2)$ 120 100 LuminMax 80 competitor 60 40 20 0 30 2 10 20 60 min

\*test method JIS Z9107 (200 Lux (D65) x20 min)