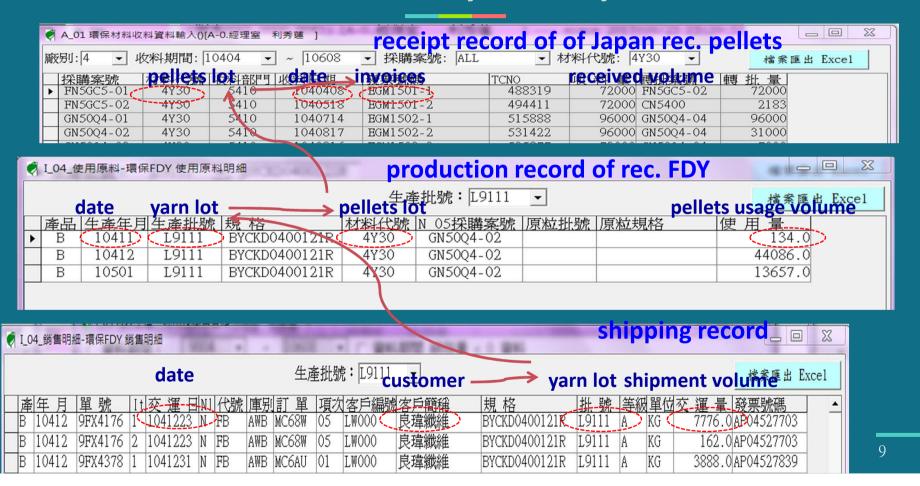

#### **Traceability**

• Tracer

The unique tracer of Nan Ya in recycled filament

Data bank

Production information is recorded and can be traced from customer, eco-filament to eco-pellet

#### **Certification**

- Certified by GRS Certification System
- Audited From Eco Flake, Pellets to filament & fiber