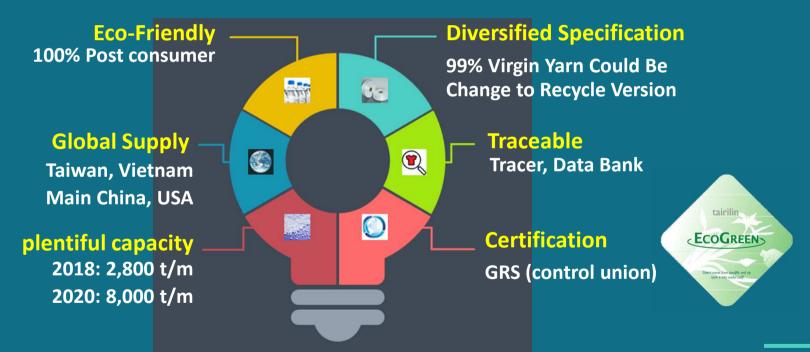

# **Diversified Specification of EcoGREEN**

| Туре        |     | Specification                                                 |
|-------------|-----|---------------------------------------------------------------|
| Fine denier | DTY | 20/18, 20/24, <mark>20/72</mark> , 30/36, 40/36, 40/72        |
|             | FDY | 10/12, 15/12, 15/36, 20/24, 20/48, 30/24, 30/48, 40/12, 40/72 |
| Microfiber  | DTY | <b>35/144</b> , 50/144, 55/216, 75/144, 150/288               |
|             | FDY | 30/72, 50/144, 75/144                                         |
| Full dull   | DTY | 30/36, 75/36, 75/72                                           |
|             | FDY | 40/24, 50/48                                                  |
| CD          | DTY | 50/48, 75/36, 75/72, 150/48                                   |
|             | FDY | 30/12, 30/48, 50/48, 75/72                                    |

# **Diversified Specification of ECOGREEN**

| Туре             |     | Specification                                    |
|------------------|-----|--------------------------------------------------|
| CD mix           | DTY | 75/72/2                                          |
| Cross<br>section | DTY | 75/48+, 75/72+, 75/30 wave                       |
|                  | FDY | 23/24 wave FDY, 30/48Y, 20/36Y                   |
| Stretch          | DTY | 50/36 PTT/PET, 75/48 S/S, 75/72 HCR              |
| Dope Black       | DTY | 75/36, 100/36, 150/36/2, <mark>80/30 wave</mark> |

#### **Traceability**

• Tracer

The unique tracer of Nan Ya in recycled filament

Data bank

Production information is recorded and can be traced from customer, eco-filament to eco-pellet

#### **Certification**

- Certified by GRS Certification System
- Audited From Eco Flake, Pellets to filament & fiber