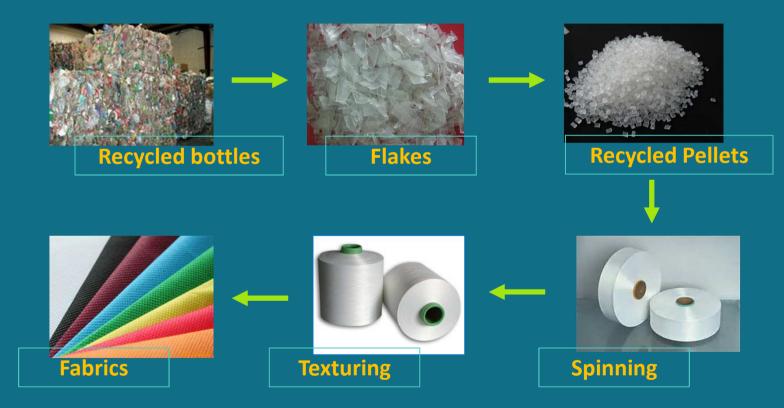

# 100% Post-consumer PET Bottle Recycled Polyester





#### The Guardian: PET Bottles swallowing the Earth

- 1 Million PET Bottles Are Bought Every Minute
- Year Consumption > 500 Billion in 2021
- <50% are Recycled, 7% Turned into New Bottles, the Others End up in Landfill or in the Ocean
- Completely Degrade Is at Least 450 Years

It's Time to Do Something......





# **\***

# **ECOGREEN—Recycled Polyester**



### **Process of Regeneration**





#### Why ECOGREEN Is Better?





# **Diversified Specification of EcoGREEN**

| Туре        |     | Specification                                                 |
|-------------|-----|---------------------------------------------------------------|
| Fine denier | DTY | 20/18, 20/24, <mark>20/72</mark> , 30/36, 40/36, 40/72        |
|             | FDY | 10/12, 15/12, 15/36, 20/24, 20/48, 30/24, 30/48, 40/12, 40/72 |
| Microfiber  | DTY | <b>35/144</b> , 50/144, 55/216, 75/144, 150/288               |
|             | FDY | 30/72, 50/144, 75/144                                         |
| Full dull   | DTY | 30/36, 75/36, 75/72                                           |
|             | FDY | 40/24, 50/48                                                  |
| CD          | DTY | 50/48,