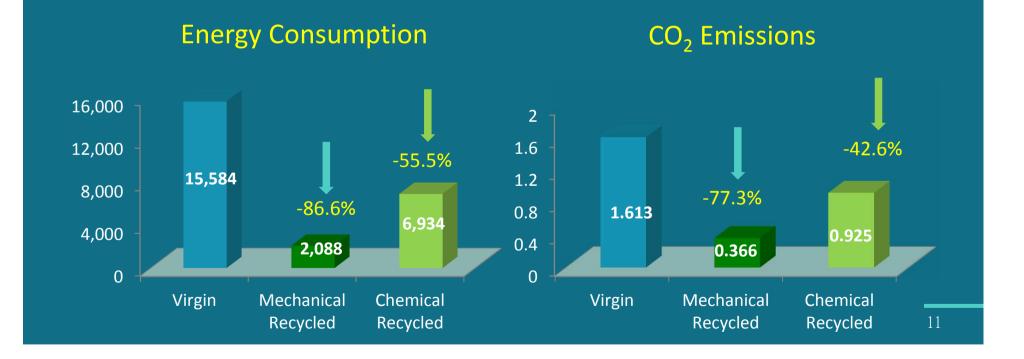

-------------------------|
| CD mix           | DTY | 75/72/2                                          |
| Cross<br>section | DTY | 75/48+, 75/72+, 75/30 wave                       |
|                  | FDY | 23/24 wave FDY, 30/48Y, 20/36Y                   |
| Stretch          | DTY | 50/36 PTT/PET, 75/48 S/S, 75/72 HCR              |
| Dope Black       | DTY | 75/36, 100/36, 150/36/2, <mark>80/30 wave</mark> |



#### **Traceability**

• Tracer

The unique tracer of Nan Ya in recycled filament

Data bank

Production information is recorded and can be traced from customer, eco-filament to eco-pellet







#### **Certification**

- Certified by GRS Certification System
- Audited From Eco Flake, Pellets to filament & fiber







# Energy Consumption & CO<sub>2</sub> Emission Comparison





# Work Hand in Hand with You to Make Contribution to the Earth



Contact Us
Eric Huang
erichuang@npc.com.tw
ww.npc.com.tw