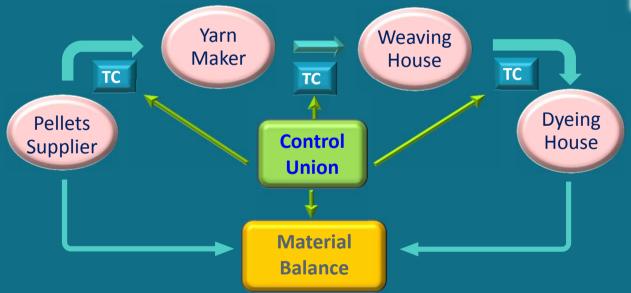

#### **Traceability**

• Tracer

The unique tracer of Nan Ya in recycled filament

Data bank

Production information is recorded and can be traced from customer, eco-filament to eco-pellet

#### **Certification**

- Certified by GRS Certification System
- Audited From Eco Flake, Pellets to filament & fiber