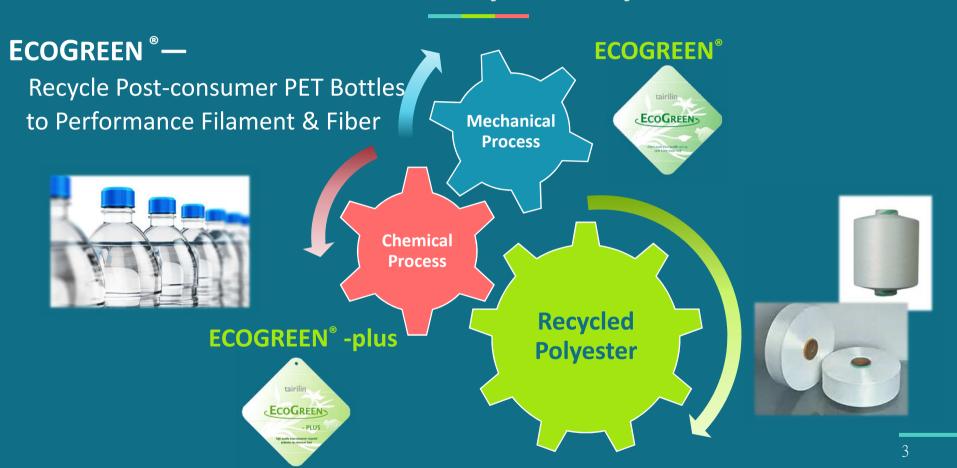

# 100% Post-consumer PET Bottle Recycled Polyester





#### The Guardian: PET Bottles swallowing the Earth

- 1 Million PET Bottles Are Bought Every Minute
- Year Consumption > 500 Billion in 2021
- <50% are Recycled, 7% Turned into New Bottles, the Others End up in Landfill or in the Ocean
- Completely Degrade Is at Least 450 Years

It's Time to Do Something......





# **\***

# **ECOGREEN—Recycled Polyester**



### **Process of Regeneration**





#### Why ECOGREEN Is Better?





# **Diversified Specification of EcoGREEN**

| Туре        |     | Specification                                                 |
|-------------|-----|---------------------------------------------------------------|
| Fine denier | DTY | 20/18, 20/24, <mark>20/72</mark> , 30/36, 40/36, 40/72        |
|             | FDY | 10/12, 15/12, 15/36, 20/24, 20/48, 30/24, 30/48, 40/12, 40/72 |
| Microfiber  | DTY | <b>35/144</b> , 50/144, 55/216, 75/144, 150/288               |
|             | FDY | 30/72, 50/144, 75/144                                         |
| Full dull   | DTY | 30/36, 75/36, 75/72                                           |
|             | FDY | 40/24, 50/48